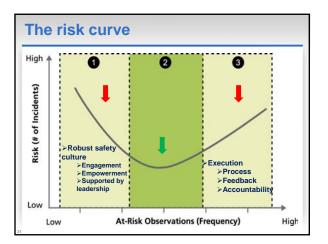

## Safety truths overview

- Do a large quantity of inspections
- Involve a wide & diverse population
- Empower to report unsafes
- Fix unsafe issues at the root cause