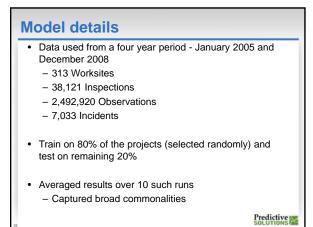

"A statistical <u>plateau</u> of worker fatalities is not an achievement, but evidence that this nation's effort to protect workers is stalled. These statistics call for nothing less than a <u>new paradigm</u> in the way this nation protects workers."

- ASSE President Terrie Norris























## **Two questions**

- Question-1: Can we predict incidents from safety inspection data?
- Question 2: What can we learn from the world's largest store of inspection data?

Predictive



























## Safety truths overview

- Do a large quantity of inspections
- Involve a wide & diverse population
- Empower to report unsafes
- Fix unsafe issues at the root cause

















# Thank you and Questions

### Cary Usrey

Implementation Manager – Predictive Solutions • cusrey@predictivesolutions.com

#### For additional information

- 1. Our website www.predictivesolutions.com
  - Whitepaper and videos on Four Safety Truths
  - Case studies (with videos) of both Cummins and Southern Company
  - Other information on advanced/predictive analytics in safety
- 2. How to find "Start with why"...do an internet search for "Simon Sinek start with why"

Predictive K