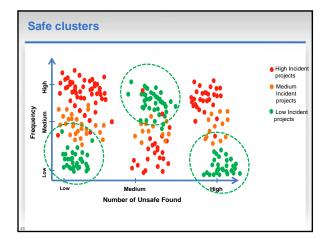

## Safety truths overview

- Do a large quantity of inspections
- Involve a wide & diverse population
- Empower to report unsafes
- Fix unsafe issues at the root cause