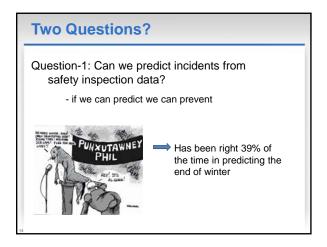

## **Two questions**

- Question-1: Can we predict incidents from safety inspection data?
- Question 2: What can we learn from the world's largest store of inspection data?

Predictive