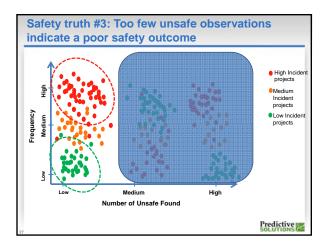

## Safety truths overview

- Do a large quantity of inspections
- Involve a wide & diverse population
- Empower to report unsafes
- Fix unsafe issues at the root cause