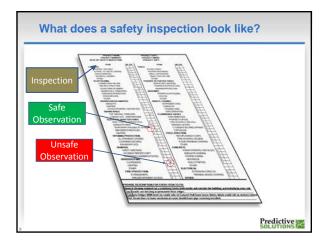

"A statistical <u>plateau</u> of worker fatalities is not an achievement, but evidence that this nation's effort to protect workers is stalled. These statistics call for nothing less than a <u>new paradigm</u> in the way this nation protects workers."

- ASSE President Terrie Norris























## **Two questions**

- Question-1: Can we predict incidents from safety inspection data?
- Question 2: What can we learn from the world's largest store of inspection data?

Predictive



























## Safety truths overview

- Do a large quantity of inspections
- Involve a wide & diverse population
- Empower to report unsafes
- Fix unsafe issues at the root cause

















# Thank you and Questions

### Cary Usrey

Implementation Manager – Predictive Solutions • cusrey@predictivesolutions.com

#### For additional information

- 1. Our website www.predictivesolutions.com
  - Whitepaper and videos on Four Safety Truths
  - Case studies (with videos) of both Cummins and Southern Company
  - Other information on advanced/predictive analytics in safety
- 2.