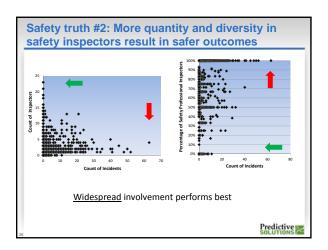

## Safety truths overview

- Do a large quantity of inspections
- Involve a wide & diverse population
- Empower to report unsafes
- Fix unsafe issues at the root cause