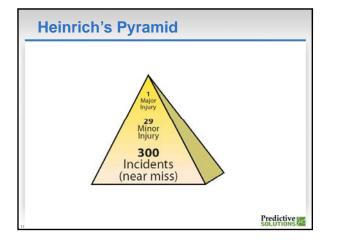

## **Two questions**

- Question-1: Can we predict incidents from safety inspection data?
- Question 2: What can we learn from the world's largest store of inspection data?

Predictive