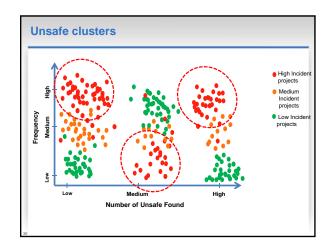

## **Two questions**

- Question-1: Can we predict incidents from safety inspection data?
- Question 2: What can we learn from the world's largest store of inspection data?

Predictive