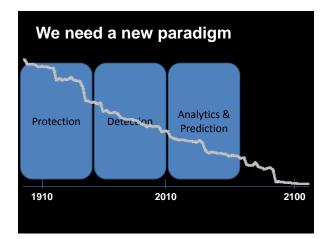

"A statistical <u>plateau</u> of worker fatalities is not an achievement, but evidence that this nation's effort to protect workers is stalled. These statistics call for nothing less than a <u>new paradigm</u> in the way this nation protects workers."