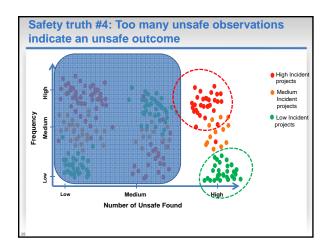

## Safety truths overview

- Do a large quantity of inspections
- Involve a wide & diverse population
- Empower to report unsafes
- Fix unsafe issues at the root cause