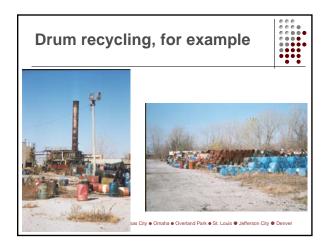

ir pollution scrubber: Phosphoric acid
  - High quality

encerfane com

- Shipped to reuser, not manifested
- Change reuser to fertilizer manufacturer
- KDHE inspection, citation



Kansas City 

Omaha

Overland

Park

St. Louis

Jefferson

City

De



• How will that material and the process units be handled and permitted?

Kansas City 

Omaha

Overland Park

St. Louis

Jefferson City

Denve

- Permitting
- Waste and disposal matters
- Closed loop? 40 CFR 261.4(a)(8)



Kansas City 

Omaha

Overland

Park

St. Louis

Jefferson

City

Denve

## Liability considerations



- · Seller's liability for improper reuse
- Superfund considerations
  - Liability to those who sell recyclable products: Is it "arrangement for disposal"?

Kansas City 

Omaha

Overland

Park

St. Louis

Jeffer















<text><image><image><image><image><image><image><image><text><text><text>