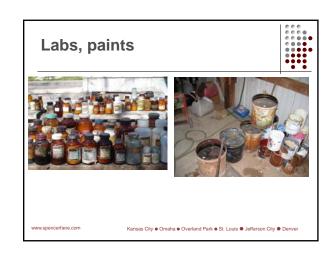

- Onsite vs. offsite reuse

 Natural blasting/cleaning material Solvent recycling

**Examples** 

Battery recycling

pollution scrubber

Scrap metals

Waste fuels

• Product breakage, spoilage, outdated

• Industrial manufacturer byproduct from air

Kansas City 

Omaha

Overland Park

St. Louis

Jefferson City

Denve

- Has the generator decided to discard it?
  - SHOULD they have?
- Has the owner made a "waste" determination or a "product" determination?
  - Documented?
  - Examples: Boneyards, off-spec materials or take-back storage