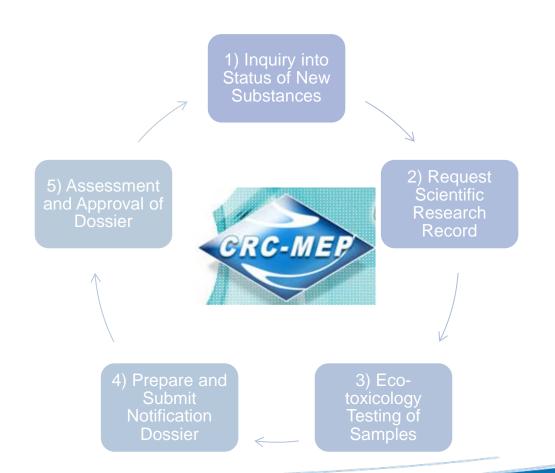

# Process for Simplified Testing and Compliance

Controlled by the Chinese Chemical Registration Centre (CRC)

## China REACH

The Ministry of Environmental Protection Department Order No. 7, Environmental Management of New Chemical Substances, (October 15, 2010)

- Establishes a risk classification system for new chemical substances which are intentionally released.
  - New chemicals are those that are not on the list of existing chemical substances in China.
  - These are subject to registration and reporting requirements.
- The regulation came into effect October 15, 2010.
  - The consultation period is closed.
  - Guidance documents are expected summer 2011.

- Threshold calculation is 1 tonne of the chemical per year:
  - <1 tonne, then submit a simplified filing form and an ecotoxicology test performed by an approved Chinese facility
  - >1 tonne, then submit classification and labelling information, risk assessment reports, toxicology and ecotoxicology reports.
  - Eco-toxicology reports must be conducted in China.
- Must report annually with increasing requirements dependent upon the quantity of import.
- The principal enforcement mechanism will be fines for non-compliance.
- You must use Chinese approved laboratories to test your products.