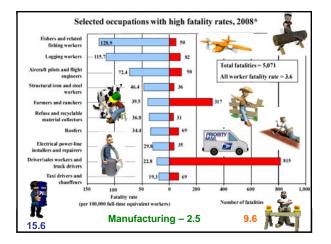

7,000                  |  |  |  |  |  |  |
| KK                                                        | Flood                                          | 58            | 1 out of 4,928,000                  |  |  |  |  |  |  |
|                                                           | Tornado                                        | 57            | 1 out of 5,015,000                  |  |  |  |  |  |  |
|                                                           | Lightning                                      | 47            | 1 out of 6,061,000                  |  |  |  |  |  |  |
|                                                           |                                                |               |                                     |  |  |  |  |  |  |

There are differences:































|                                                           | Vhat's your pe<br>olerance?              | ers                          | or