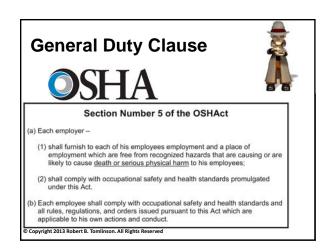

## Identifying hazards is simple right?

Everyone sees every hazard they come across, right?

## inattention

blindness















## What is risk?

Risk is the likelihood that a harmful consequence (death, injury or illness) might result when exposed to the hazard.

"Our lives improve only when we take chances – and the first and most difficult risk we take is to be honest with ourselves." – Walter Anderson

© Copyright 2013 Robert B. Tomlinson. All Rights Reserved

| <ul> <li>in the way we each perceive<br/>risk,</li> </ul> | Accidental Deaths - United States<br>1999-2003 |               |                                     |  |  |  |  |  |  |
|-----------------------------------------------------------|------------------------------------------------|---------------|-------------------------------------|--|--|--|--|--|--|
| •in the way we each measure                               | Туре