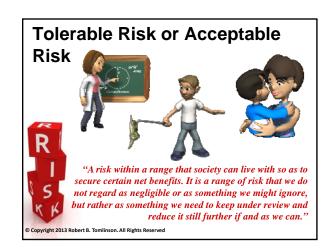

|  |  |  |  |  |  |
| KK                                                        | Flood                                          | 58            | 1 out of 4,928,000                  |  |  |  |  |  |  |
|                                                           | Tornado                                        | 57            | 1 out of 5,015,000                  |  |  |  |  |  |  |
|                                                           | Lightning                                      | 47            | 1 out of 6,061,000                  |  |  |  |  |  |  |
|                                                           |                                                |               |                                     |  |  |  |  |  |  |

There are differences:































|                                                           | Vhat's your pe<br>olerance?              | ers                          | or