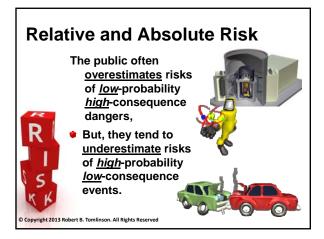

|  |  |  |  |  |  |
| KK                                                        | Flood                                          | 58            | 1 out of 4,928,000                  |  |  |  |  |  |  |
|                                                           | Tornado                                        | 57            | 1 out of 5,015,000                  |  |  |  |  |  |  |
|                                                           | Lightning                                      | 47            | 1 out of 6,061,000                  |  |  |  |  |  |  |
|                                                           |                                                |               |                                     |  |  |  |  |  |  |

There are differences:































|                                                           | Vhat's your pe<br>olerance?              | ers                          | or