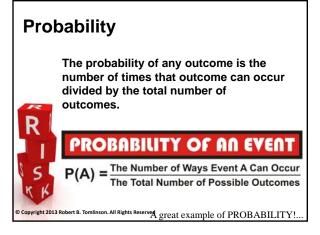

|  |  |  |  |  |  |
| KK                                                        | Flood                                          | 58            | 1 out of 4,928,000                  |  |  |  |  |  |  |
|                                                           | Tornado                                        | 57            | 1 out of 5,015,000                  |  |  |  |  |  |  |
|                                                           | Lightning                                      | 47            | 1 out of 6,061,000                  |  |  |  |  |  |  |
|                                                           |                                                |               |                                     |  |  |  |  |  |  |

There are differences:































|                                                           | Vhat's your pe<br>olerance?              | ers                          | or