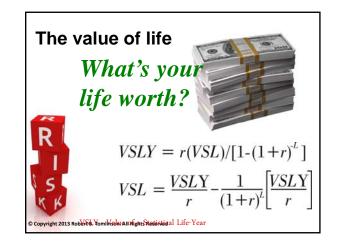

|  |  |  |  |  |  |
| KK                                                        | Flood                                          | 58            | 1 out of 4,928,000                  |  |  |  |  |  |  |
|                                                           | Tornado                                        | 57            | 1 out of 5,015,000                  |  |  |  |  |  |  |
|                                                           | Lightning                                      | 47            | 1 out of 6,061,000                  |  |  |  |  |  |  |
|                                                           |                                                |               |                                     |  |  |  |  |  |  |

There are differences:































|                                                           | Vhat's your pe<br>olerance?              | ers                          | or