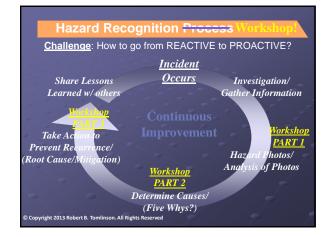

## Identifying hazards is simple right?

Everyone sees every hazard they come across, right?