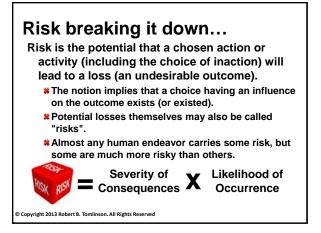

## What is risk?

Risk is the likelihood that a harmful consequence (death, injury or illness) might result when exposed to the hazard.

"Our lives improve only when we take chances – and the first and most difficult risk we take is to be honest with ourselves." – Walter Anderson