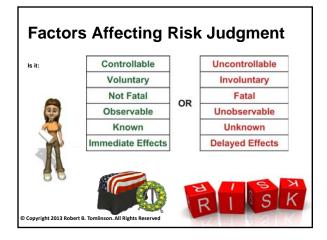

|  |  |  |  |  |  |
| KK                                                        | Flood                                          | 58            | 1 out of 4,928,000                  |  |  |  |  |  |  |
|                                                           | Tornado                                        | 57            | 1 out of 5,015,000                  |  |  |  |  |  |  |
|                                                           | Lightning                                      | 47            | 1 out of 6,061,000                  |  |  |  |  |  |  |
|                                                           |                                                |               |                                     |  |  |  |  |  |  |

There are differences:































|                                                           | Vhat's your pe<br>olerance?              | ers                          | or